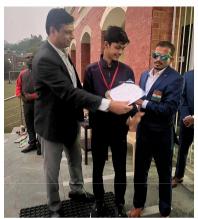

The Enabling Unit and Pragyachakshu in collaboration with The Department of Physical Education, St. Stephens College.

Event name: Junoon: An Intercollege Sports Competition for PWD

Date: 1st December 2023

Resource persons: Ankur Dhama, Indian para-athlete and long-distance runner, and

recipient of the Arjuna Award in 2018. **Number of participants**: 50 (approx)

# **Brief description of the event:**

The event, hosted by the sports department of the college in partnership with Pragyachakshu and the Enabling Unit for PWD Students, was designed to champion inclusivity in sports. It successfully drew participation from various colleges and featured a range of adaptive games including chess, adaptive tennis, and blind cricket, each tailored to accommodate athletes of different abilities.