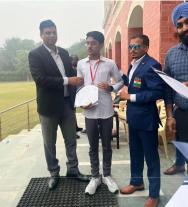

The Enabling Unit and Pragyachakshu in collaboration with The Department of Physical Education, St. Stephens College.

Event name: Junoon: An Intercollege Sports Competition for PWD

Date: 1st December 2023

Resource persons: Ankur Dhama, Indian para-athlete and long-distance runner, and

recipient of the Arjuna Award in 2018. **Number of participants**: 50 (approx)

# **Brief description of the event:**

The event, hosted by the sports department of the college in partnership with Pragyachakshu and the Enabling Unit for PWD Students, was designed to champion inclusivity in sports. It successfully drew participation from various colleges and featured a range of adaptive games including chess, adaptive tennis, and blind cricket, each tailored to accommodate athletes of different abilities.