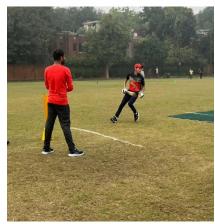

# **Brief description of the event:**

The event, hosted by the sports department of the college in partnership with Pragyachakshu and the Enabling Unit for PWD Students, was designed to champion inclusivity in sports. It successfully drew participation from various colleges and featured a range of adaptive games including chess, adaptive tennis, and blind cricket, each tailored to accommodate athletes of different abilities.

Among the highlights were the strategic brilliance displayed in chess, where participants showcased their ability to anticipate and counter their opponents' moves. In adaptive tennis, athletes adapted their playing styles to their varying physical capabilities, demonstrating both competitiveness and adaptability. Meanwhile, the blind cricket matches were a showcase of exceptional teamwork and communication, proving that sports can be adapted to suit any player's needs.