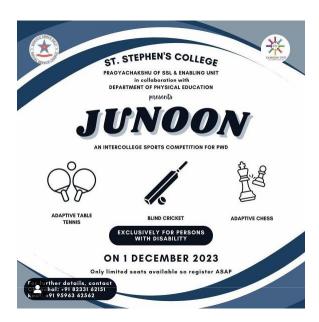

The Enabling Unit and Pragyachakshu in collaboration with The Department of Physical Education, St. Stephens College.

Event name: Junoon: An Intercollege Sports Competition for PWD

Date: 1st December 2023

Resource persons: Ankur Dhama, Indian para-athlete and long-distance runner, and

recipient of the Arjuna Award in 2018. **Number of participants**: 50 (approx)

# **Brief description of the event:**

The event, hosted by the sports department of the college in partnership with Pragyachakshu and the Enabling Unit for PWD Students, was designed to champion inclusivity in sports. It successfully drew participation from various colleges and featured a range of adaptive games including chess, adaptive tennis, and blind cricket, each tailored to accommodate athletes of different abilities.