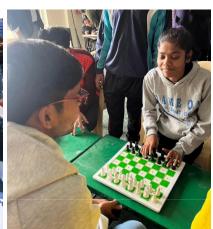

# **Brief description of the event:**

The event, hosted by the sports department of the college in partnership with Pragyachakshu and the Enabling Unit for PWD Students, was designed to champion inclusivity in sports. It successfully drew participation from various colleges and featured a range of adaptive games including chess, adaptive tennis, and blind cricket, each tailored to accommodate athletes of different abilities.

Among the highlights were the strategic brilliance displayed in chess, where participants showcased their ability to anticipate and counter their opponents' moves. In adaptive tennis, athletes adapted their playing styles to their varying physical capabilities, demonstrating both competitiveness and adaptability. Meanwhile, the blind cricket matches were a showcase of exceptional teamwork and communication, proving that sports can be adapted to suit any player's needs.